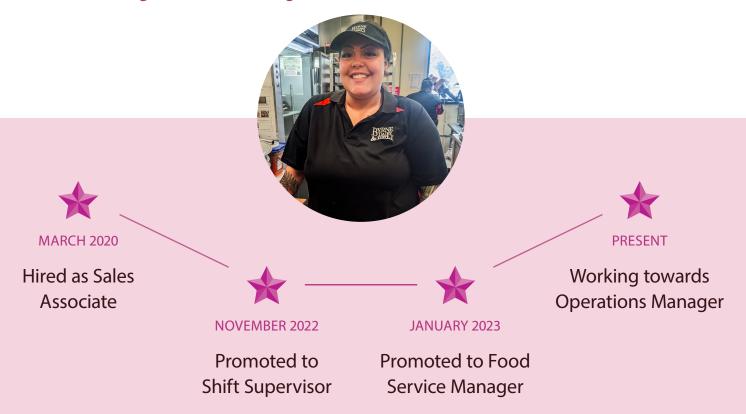

## Accelerate & Rise

# Byrne Dairy & Deli's STAR Program

- We have programs set in place to promote current employees that have worked hard and stand out as rising stars to the next level.
- For more information on our STAR Program and how to be promoted from within, speak to your Store Manager or District Manager

### Featuring February's STAR

### Taylor DePalma

#### **MATTYDALE #8**

Taylor has been shining bright since day 1 inside of Mattydale. Her ability to assist well, along with working hard no matter the circumstances, is incredible. She is always looking to learn and grow personally and professionally, so we always had our eye on Taylor for advancements. She has been following every step along the way according to the progression path for professional development and doing incredibly well each step of the way.

She is beyond an asset to the team and, of course, a shining star in life.

Thanks, Taylor, so much for all you do.

Sincerely,

Tanya Doughty District Manager